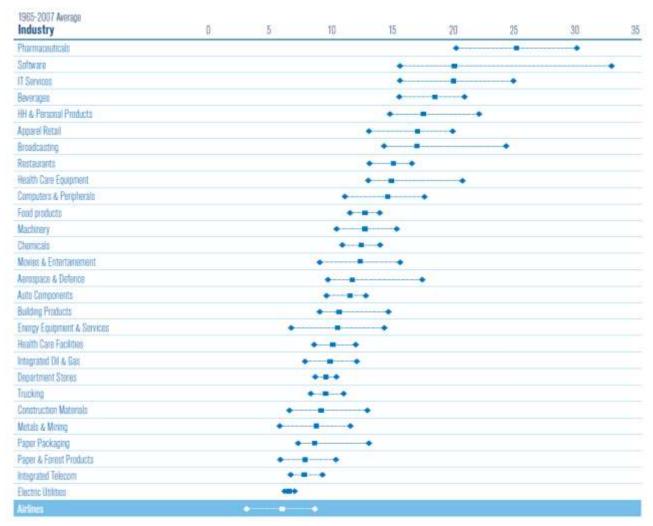

### Return on Invested Capital performance

source: IATA Profitability and the air transport value chain / McKinsey analysis