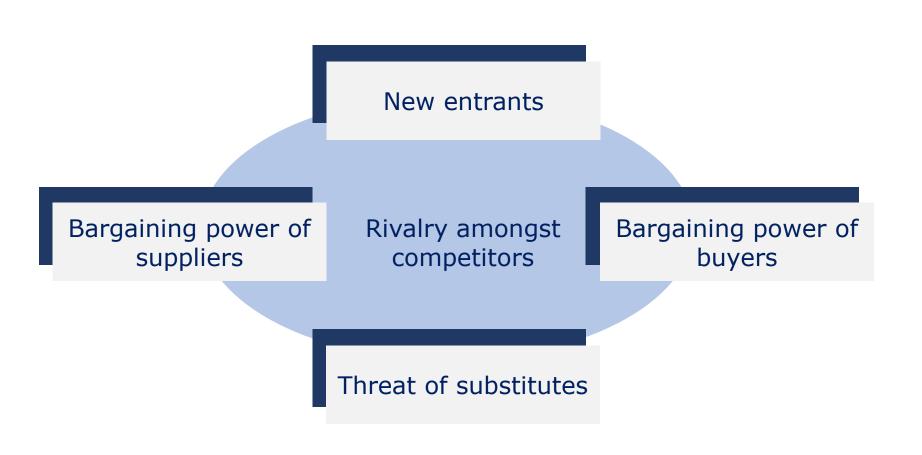

#### A quick characterization of the airline industry

source: IATA. (2011). Vision 2050.