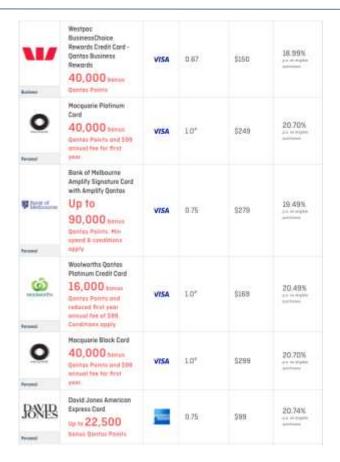

#### FFPs have become network players

35% percent of all credit card spending in Australia (AUD 100 billion per year) earns Qantas Frequent Flyer Points