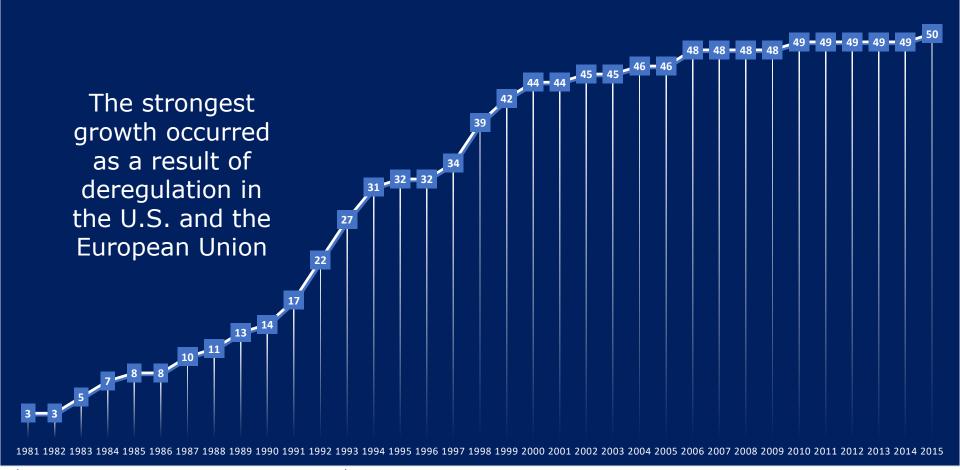

## HISTORICAL DEVELOPMENT FOR FFPS (50 LARGEST CARRIERS) (CUMULATIVE NUMBER OF FFPS LAUNCHED AS OF A PARTICULAR YEAR)

US deregulation (1978)

EU deregulation