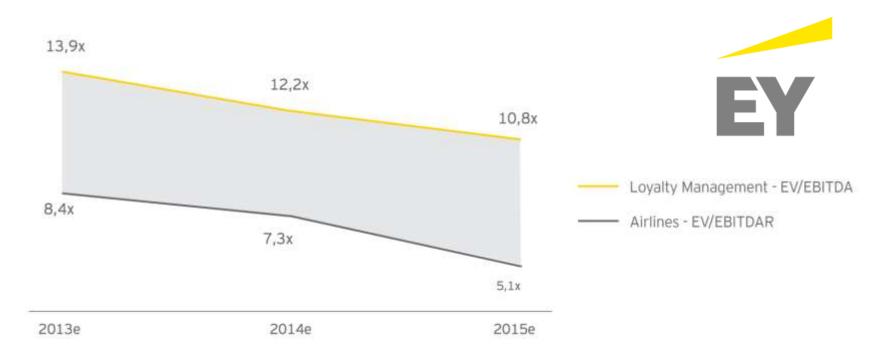

# Higher valuation perception of FFPs compared to listed legacy carriers

source: Deutsche Bank