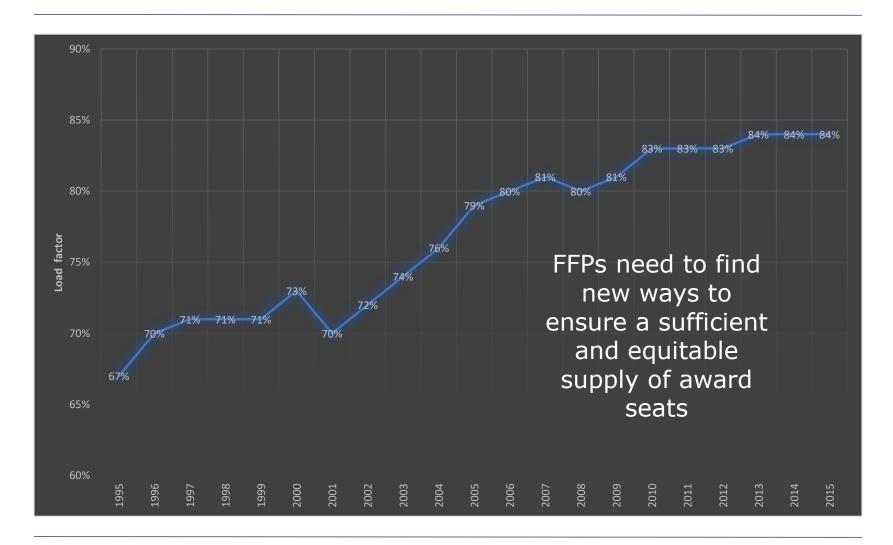

## FFP is the largest consumer of seats

- Share of RPMs for award travel
- Maintains pricing integrity
- No distribution fees for this channel
- Significant monetization opportunities

## Southwest >

Rapid Rewards

**12.7%** 

share of award travel of 2016 RPM