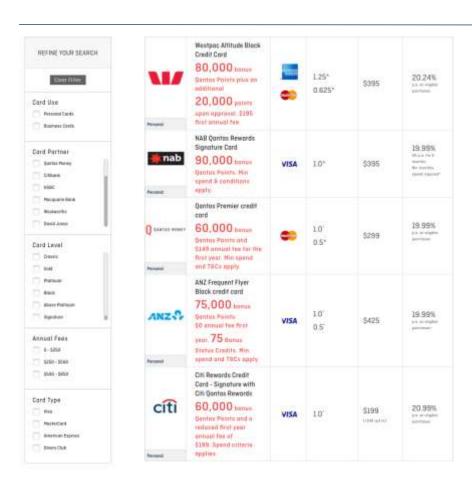

#### FFPs have become network players

35% percent of all credit card spending in Australia (AUD 100 billion per year) earns Qantas Frequent Flyer Points