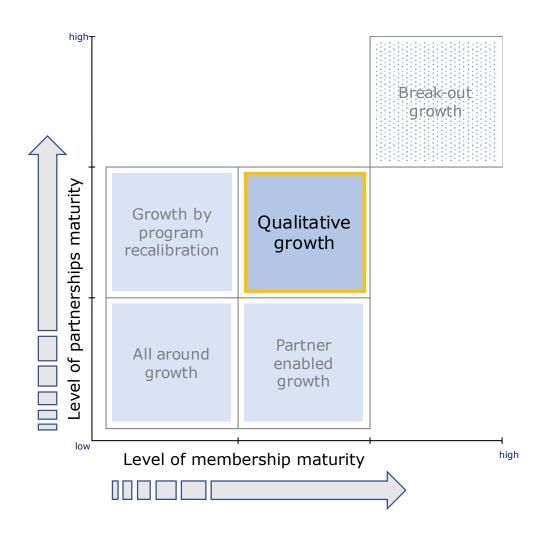

### Key to success: realizing <u>qualitative</u> growth 发展关键: 针对会员的质量上的发展

Programs can grow by focusing on attracting new members, more partners or both. Once the growth potential has been fully utilized, incremental growth can be generate from distilling more value from existing members and partners through enhanced marketing.

Some FFPs have crossed the boundaries of the traditional model and started to explore offering services and products to non-members ("break out growth".