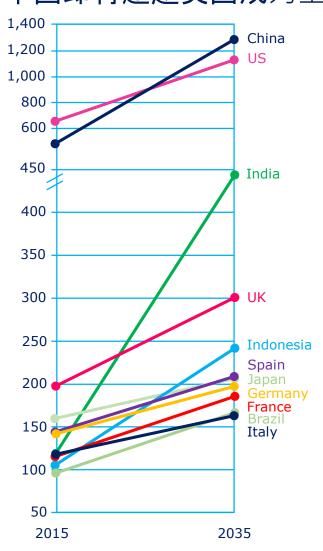

## Future: China is set to outgrow other markets 中国即将超越美国成为全球最大的航空市场

#### Top 10 passenger markets

Million O&D journeys (to, from, and within)

Source: IATA 18 October 2016: "IATA Forecasts Passenger Demand to Double Over 20 Years"

Introduction China airline landscape 中国航空业市场现状