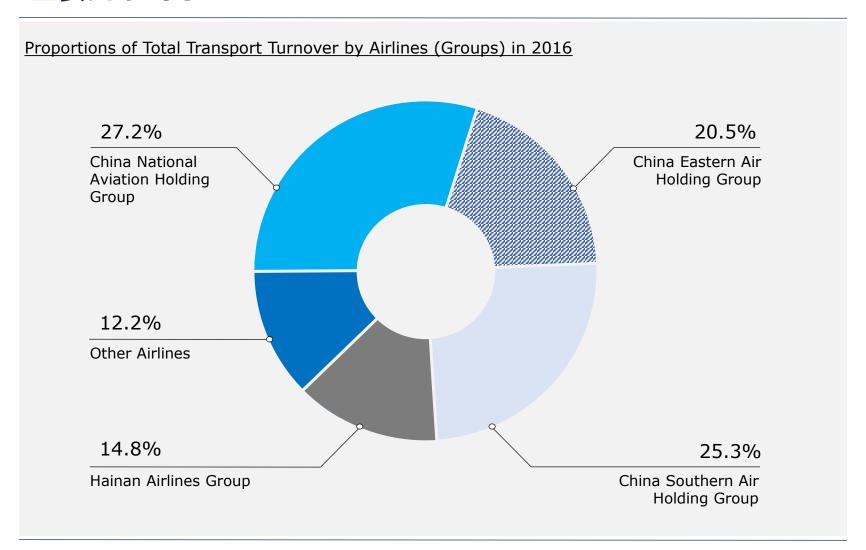

| 11,950                 |
| 15        | Japan Airlines          | 11,900                 |
| 16        | Qantas Group            | 11,777                 |
| 17        | Air Canada Group        | 11,094                 |
| 18        | Qatar Airways Group     | 10,816                 |
| 19        | Singapore Airlines      | 10,737                 |
| 20        | Korean Air              | 9,901                  |

Source: FlightGlobal 2017 Airline Rankings

## Future: China is set to outgrow other markets 中国即将超越美国成为全球最大的航空市场



#### Top 10 passenger markets

Million O&D journeys (to, from, and within)

Source: IATA 18 October 2016: "IATA Forecasts Passenger Demand to Double Over 20 Years"



Introduction China airline landscape 中国航空业市场现状

#### Market landscape: the main players 主要竞争对手





### Milestones in Chinese civil aviation 中国航空业大事件



Source: Wang, J., Bonilla, D., & Banister, D. (2016). Air deregulation in China and its impact on airline competition 1994–2012. Journal of Transport Geography, 50, 12-23.

### China domestic market: increasing competition 国内市场竞争激烈

Airline competition in each city by the market competition index (2012) Regions Western region Central region Eastern region Competition level Monopoly Duopoly Tripoly Competitive market



Assessing the current performance 常客计划现状

# Measuring FFP performance – macro level 常客计划评估指标-宏观指标

|         | basic            | advanced                 | comprehensive                           |
|---------|------------------|--------------------------|-----------------------------------------|
| □ Me    | mbership