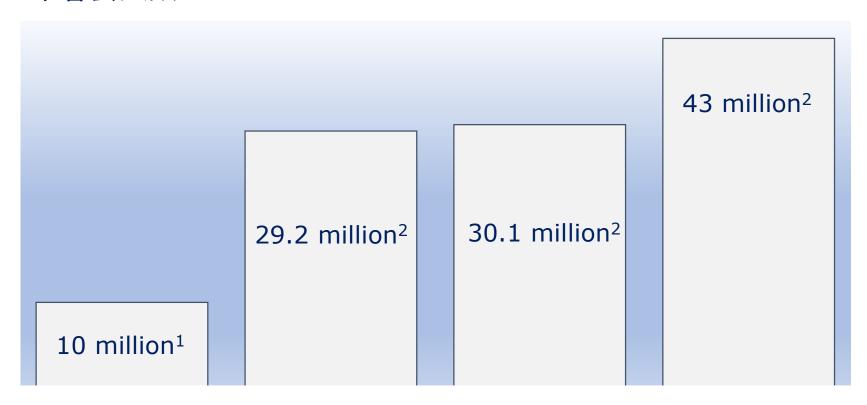

### # 1: Total membership size of select FFPs in China 常客会员数量

Source: Company 2016 Annual Reports for Air China, China Eastern and China Southern – Hainan Airlines as per 2011 press release. 

¹ As of 2011

<sup>&</sup>lt;sup>2</sup> As of 2016