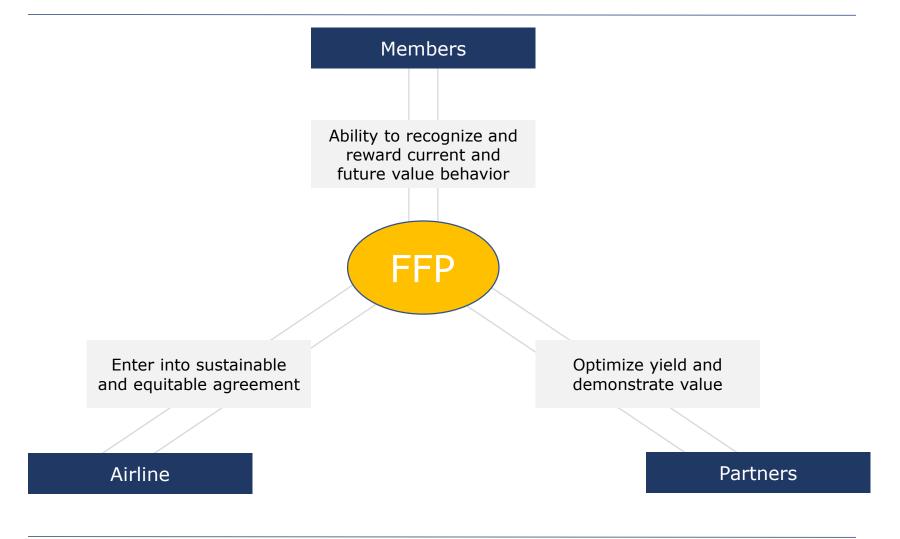

### Successful FFPs will solve for three challenges: 成功的常客计划能解决三个问题

#### Concluding remarks 总结

- China is set on a path to become the world's largest loyalty market 中国即将成为全球最大的积分市场
- The current model will face increasing pressure as FFP growth outpaces growth of the airline 由于常客计划发展速度快于航空公司发展速度,目前的常客模式会受到限制
- To be successful in the future, FFPs in China need to solve for three challenges: 现有的常客计划需要客服三大挑战
  - 1. Build equitable and sustainable FFP-airline agreements 建立常客计划和航空公司之间平衡发展的合作模式
  - 2. Increase ability to demonstrate effectiveness to partners 大力发展合作伙伴共利体系
  - 3. Develop capabilities to recognize and reward current and future high-value members and stand out in a cluttered market place 大力发展高端会员的识别和奖励