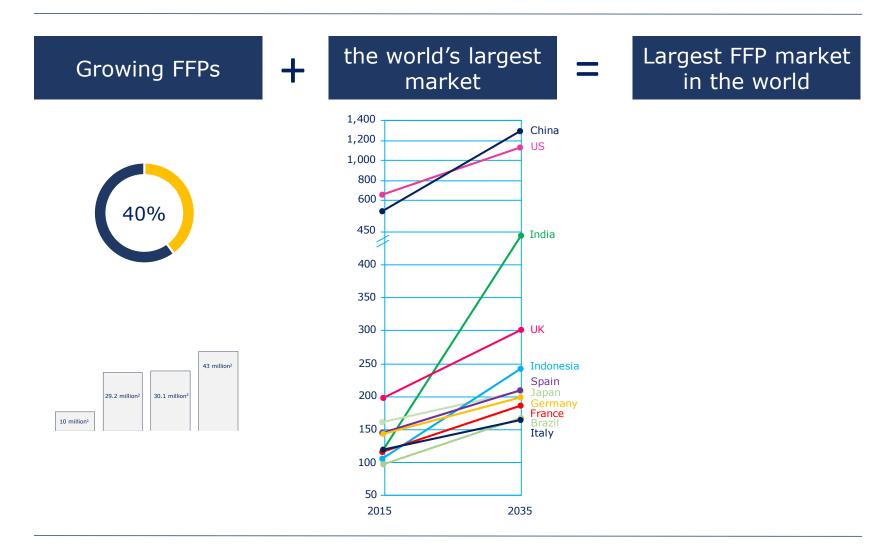

Becoming the largest market 中国即将成为全球最大的积分市场

## Future: China is set to outgrow other markets 中国即将超越美国成为全球最大的航空市场

#### Top 10 passenger markets

Million O&D journeys (to, from, and within)

Source: IATA 18 October 2016: "IATA Forecasts Passenger Demand to Double Over 20 Years"

Introduction China airline landscape 中国航空业市场现状