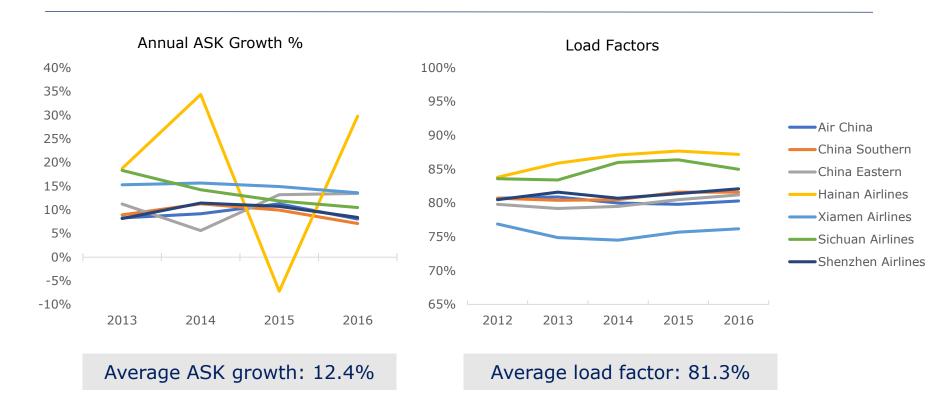

### China domestic market: increasing competition 国内市场竞争激烈

Airline competition in each city by the market competition index (2012) Regions Western region Central region Eastern region Competition level Monopoly Duopoly Tripoly Competitive market

### FFP growth will pose some challenges 常客计划发展面临的挑战

FFPs growth rate outpaces ASK growth in China 常客发展速度超过ASK发展速度

Source: FlightGlobal