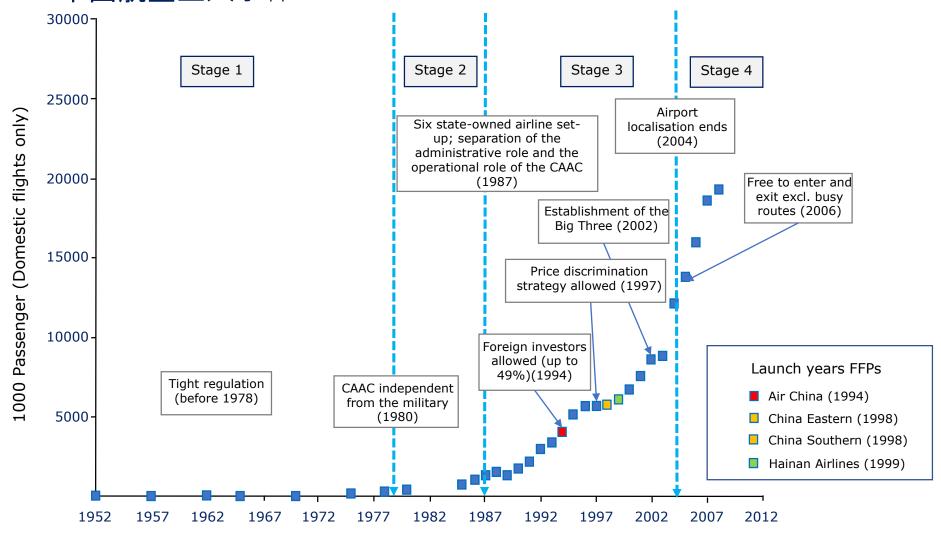

### Milestones in Chinese civil aviation 中国航空业大事件

Source: Wang, J., Bonilla, D., & Banister, D. (2016). Air deregulation in China and its impact on airline competition 1994–2012. Journal of Transport Geography, 50, 12-23.