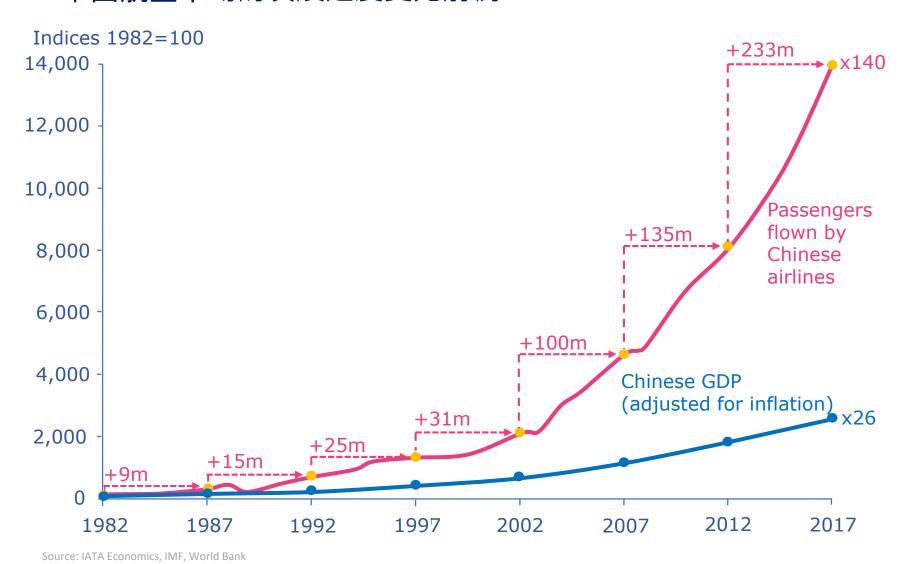

|       |   |             |     |

Becoming the largest market 中国即将成为全球最大的积分市场

## China witnessed phenomenal growth in the past 中国航空市场的发展速度史无前例



## Today, three carriers from China are in global top 20 三大航空公司都跻身全球20强

| 2016 Rank | Airline                 | Revenues (USD million) |
|-----------|-------------------------|------------------------|
| 1         | American Airlines       | 40,180                 |
| 2         | Delta Air Lines         | 39,639                 |
| 3         | United Continental      | 36,556                 |
| 4         | Lufthansa Group         | 34,912                 |
| 5         | Air France-KLM          | 27,398                 |
| 6         | FedEx                   | 27,358                 |
| 7         | Emirates Group          | 25,779                 |
| 8         | IAG                     | 24,885                 |
| 9         | Southwest Airlines      | 20,425                 |
| 10